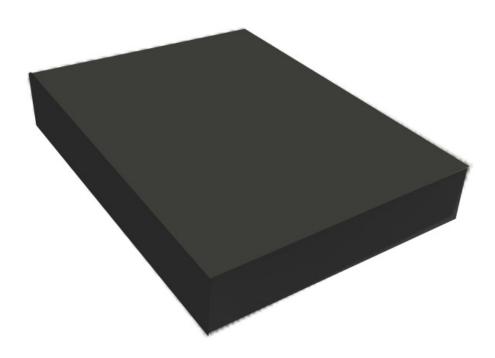

## **Rectangle Block Positioner - Closed Cell INF-CCBN**

Closed Cell Sponges are made from a lightweight, radiolucent, non-porous foam. These positioning sponges are entirely fluid resistant, easy to clean and extremely durable. Featured in a non-coated, premium charcoal grey color.

- · 100% Radiolucent
- · Artifact free imaging
- · Cleanable, fluid resistant surface
- · Lightweight and comfortable

| Model       | INF-CCBN               |
|-------------|------------------------|
| Description | Closed Cell Rectangle  |
| Color       | Charcoal Grey          |
| Dimensions  | (LxWxH) 18" x 14" x 3" |