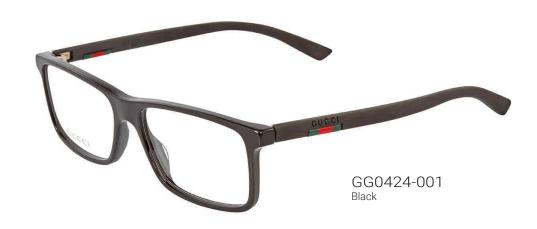

## GUCCI RADIATION PROTECTION GLASSES

Introducing the GG0424-001 Black Eyeglasses by Gucci, a symbol of style and sophistication. These exquisite eyeglasses boast a classic rectangular full-rim design with a sleek black frame made from a combination of plastic, acetate, and metal. Elevate your look with the timeless elegance and unmistakable luxury of Gucci eyewear.

Lens Width: 56mm

Bridge Width: 16mm

Temple Length: 145mm

**FRAME SIZE** 56mm - 16mm - 145mm

**PRESCRIPTION** Plano, Single V ision,

Most Bi-Focal & Bi-Focal Progressive

**COLORS** Black WEIGHT 68 G

**PROTECTION** .75 mm LE